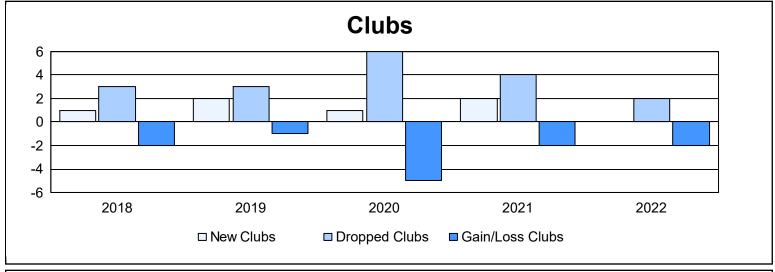

District 19 A As of June 2022 Cumulative

| Year      | New<br>Clubs | Dropped<br>Clubs | Gain/<br>Loss<br>Clubs | New<br>Members | Charter<br>Members | Reinstate<br>Members | Transfer<br>Members | Total<br>Member<br>Added | Total<br>Members<br>Dropped | Gain/<br>Loss<br>Members |
|-----------|--------------|------------------|------------------------|----------------|--------------------|----------------------|---------------------|--------------------------|-----------------------------|--------------------------|
| 2017-2018 | 1            | 3                | -2                     | 163            | 26                 | 4                    | 4                   | 197                      | 181                         | 16                       |
| 2018-2019 | 2            | 3                | -1                     | 100            | 54                 | 10                   | 4                   | 168                      | 158                         | 10                       |
| 2019-2020 | 1            | 6                | -5                     | 89             | 25                 | 16                   | 3                   | 133                      | 193                         | -60                      |
| 2020-2021 | 2            | 4                | -2                     | 41             | 51                 | 11                   | 12                  | 115                      | 281                         | -166                     |
| 2021-2022 | 0            | 2                | -2                     | 72             | 15                 | 32                   | 3                   | 122                      | 155                         | -33                      |
| Average   | 1            | 4                | -2                     | 93             | 34                 | 15                   | 5                   | 147                      | 194                         | -47                      |